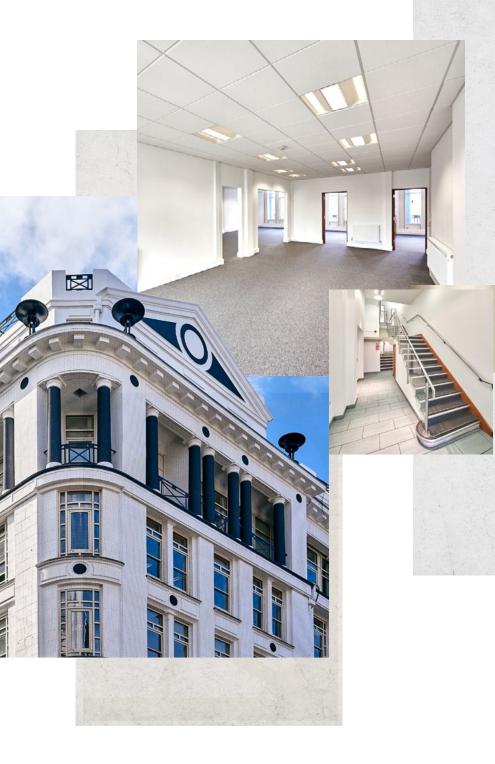

# WHITE HOUSE

OFFICE SUITES TO LET ON A FLEXIBLE BASIS

Refurbished office suites available close to Birmingham New Street rail station.

Suites of 370 sq ft, to 1,500 sq ft available on flexible lease terms.

Modern recessed lighting Perimeter trunking WCs & kitchens on each floor Lift and disabled access

Shower and changing facilities