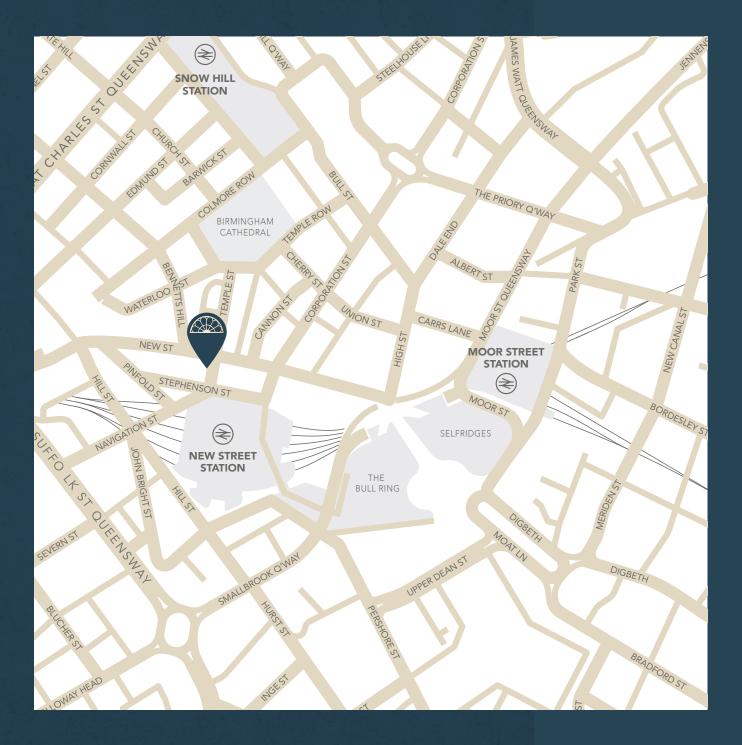

### LOCATION

On the door step of New Street Station and tram line in the heart of Birmingham's bustling and popular bar and restaurant scene and amongst major retailers.

Approximately 5 minutes walk from Snow Hill Rail Station and the Colmore Row Business District.