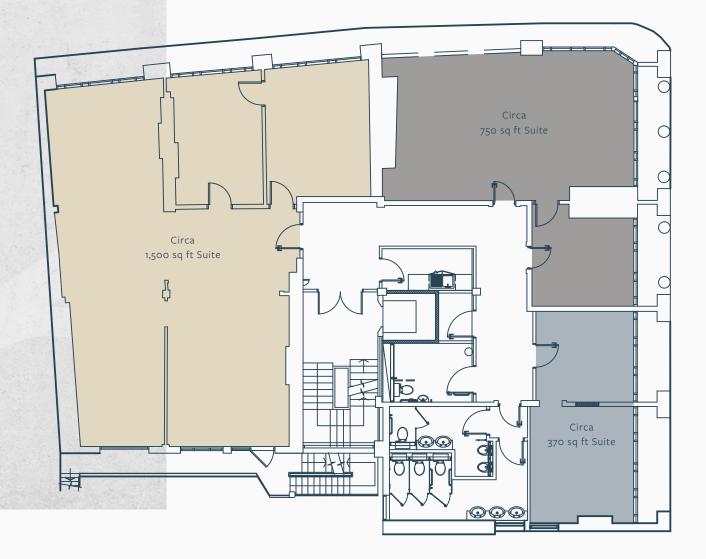

# WHITE HOUSE

OFFICE SUITES TO LET ON A FLEXIBLE BASIS

Refurbished office suites available close to Birmingham New Street rail station.

Suites of 370 sq ft, to 1,500 sq ft available on flexible lease terms.

#### VAT

The property is elected for VAT

TYPICAL FLOOR PLAN

Viewings by appointment only

Charles.Warrack@fishergerman.co.uk 0121 561 7885 fishergerman.co.uk

Andrew.Riach@eu.jll.com 0121 634 6525 jll.co.uk