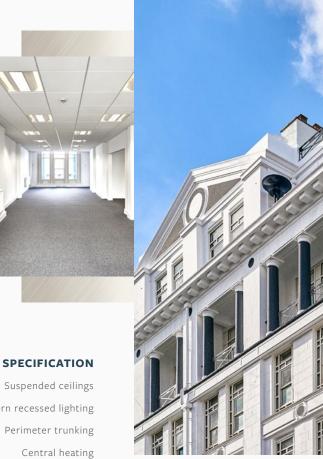

# WHITE HOUSE

OFFICE SUITES TO LET ON A FLEXIBLE BASIS

Refurbished office suites available close to Birmingham New Street rail station.

Suites of 370 sq ft, to 1,500 sq ft available on flexible lease terms.

Modern recessed lighting Perimeter trunking WCs & kitchens on each floor Lift and disabled access

Shower and changing facilities