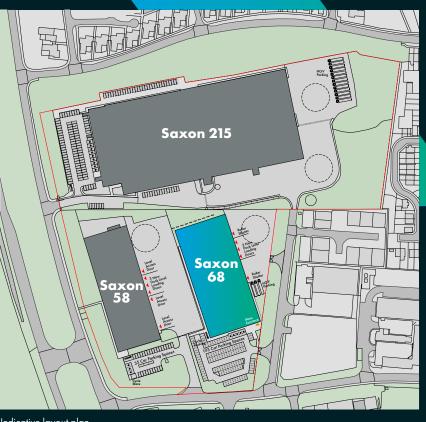

#### **Planning Use**

Use Class B2 (General Industrial) & B8 (Storage or distribution)

**Download Plan** 

| Saxon 68                          | Sq ft  | Sq m  |
|-----------------------------------|--------|-------|
| Warehouse                         | 65,000 | 6,039 |
| Ground Floor Office/<br>Ancillary | 3,250  | 302   |
| Total                             | 68,250 | 6,341 |

Indicative GIA

Indicative warehouse external

Indicative layout plan