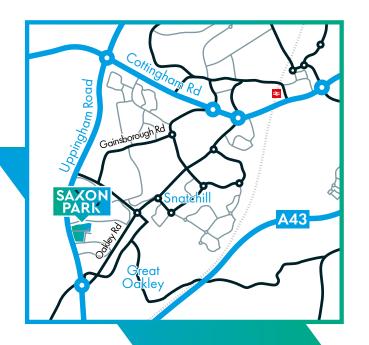

# AN ESTABLISHED INDUSTRIAL LOCATION WITH EXCELLENT CONNECTIONS

Saxon Park in situated on the Oakley Hay Industrial Estate, positioned approximately 4 miles south west of Corby Town centre and just 5 miles north of Kettering. The location benefits from excellent road accessibility via the A6003 (Dual Carriageway), which leads to the A14, providing links to the M1/M6 and A1/M11.

Corby train station is positioned on the Midland main line with a journey time to London (St. Pancras) of approximately 70 minutes.

Sat Nav: NN18 9ET

What three words: ghosts.driver.gravel

 A43
 3 Mins
 2 Miles