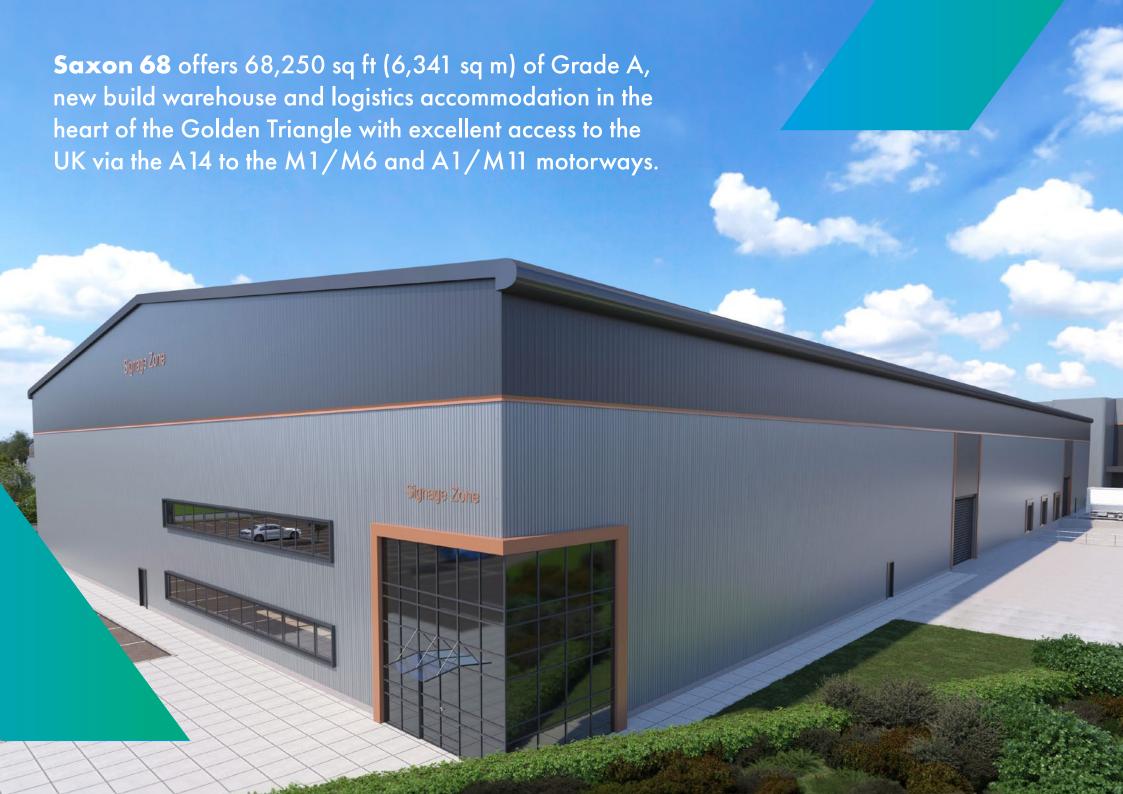

# All enquiries Saxon 68

68,250 sq ft (6,341 sq m) Warehouse and Logistics Unit Available from Q4 2025

# SAXON PARK

Great Folds Road, Oakley Hay, Corby, NN18 9ET

## **Accommodation**

68,250 sq ft (6,341 sq m) warehouse accommodation available from Q4 2025

New build, Grade A warehouse/logistics facility to include 3x dock level loading doors, 2 level access doors and LED lighting throughout.