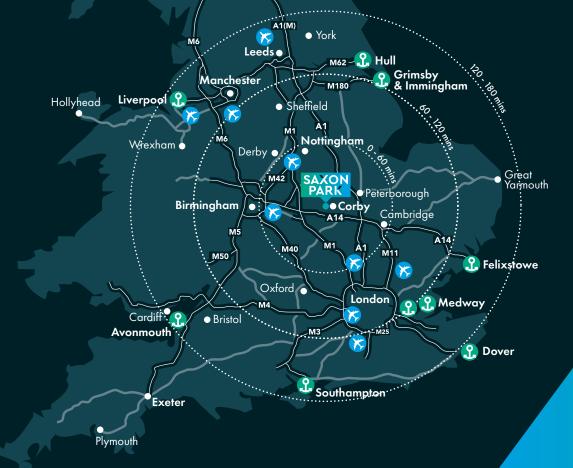

# AN ESTABLISHED INDUSTRIAL LOCATION WITH EXCELLENT CONNECTIONS

Saxon Park in situated on the Oakley Hay Industrial Estate, positioned approximately 4 miles south west of Corby Town centre and just 5 miles north of Kettering. The location benefits from excellent road accessibility via the A6003 (Dual Carriageway), which leads to the A14, providing links to the M1/M6 and A1/M11.

Corby train station is positioned on the Midland main line with a journey time to London (St. Pancras) of approximately 70 minutes.

Sat Nav: NN18 9ET

What three words: ghosts.driver.gravel

 A43
 3 Mins
 2 Miles

 A14
 8 Mins
 5 Miles

 M1(J19)/M6
 27 Mins
 24 Miles

 A1
 30 Mins
 19 Miles

 Leicester
 46 Mins
 25 Miles

 Birmingham
 65 Mins
 57 Miles

Birmingham Airport59 Mins50 MilesEast Midlands58 Mins56 MilesLondon Luton Airport71 Mins58 MilesLondon Stansted Airport79 Mins76 Miles

London St Pancras
Leicester
45 Mins
Nottingham
65 Mins

盘

London Gateway122 Mins110 MilesPort of Felixstowe128 Mins117 MilesImmingham Docks139 Mins110 Miles

Source: Google Map