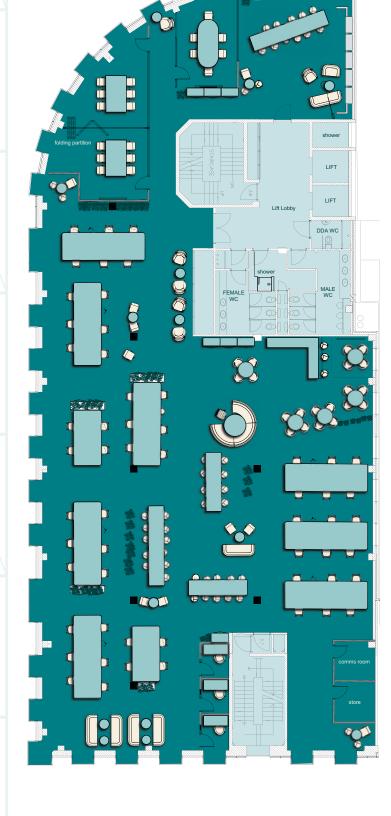

# Open plan floorplates

# **Typical Floor**

**7,227 sq ft** (671.4 sq m)

# Space plan

# Indicative space plan

**7,227 sq ft** (671.4 sq m)