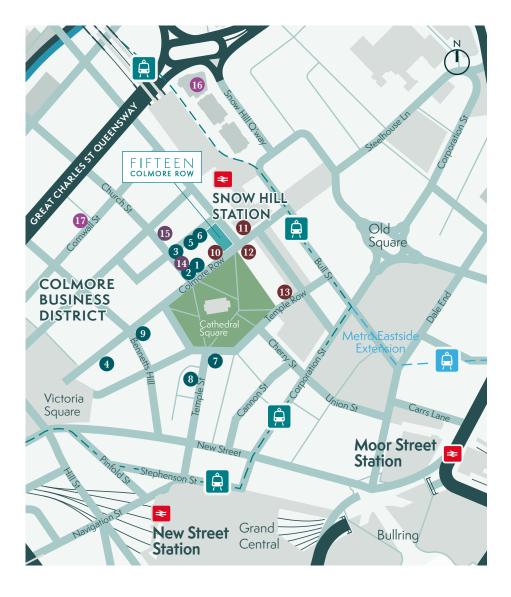

# Birmingham and beyond

The building is in the heart of Birmingham's Colmore Business District which offers an impressive array of retail, leisure and entertainment venues.

#### Bars & Restaurants

- 1. The Alchemist
- 2. Gusto Italian
- 3. Isaac's
- 4. The Colmore
- 5. Tattu
- 6. Primitivo
- 7. The Ivy
- 8. San Carlo
- 9. Vagabond

#### Cafés & Lunch

- 10. 200 Degrees
- 11. Costa
- 12. Pret A Manger
- 13. morridge oats + coffee

#### **Hotels**

- 14. The Grand Hotel
- 15. Hotel du Vin

#### **Gyms**

- 16. MK Health Club
- 17. Blaze Studio

#### Connectivity

15 Colmore Row is located in close proximity to the train stations at Snow Hill and New Street which provide regular services to local, regional and national destinations including Birmingham International Airport. Whilst the building also benefits from excellent road connections as it is located less than 4 miles away from the M6 which provides good access to the wider motorway network. Local bus routes and the Midlands Metro also provide good connectivity across the city.

Walking times (from the building)

## >01 mins

Great Western Arcade

### 01 mins

Snow Hill Station ≥

### 05 mins

New Street Station

#### 08 mins

**Bullring Shopping Centre** 

#### 09 mins

Moor Street Station 😂

#### 09 mins

HS2 Curzon Street

Travel times by train