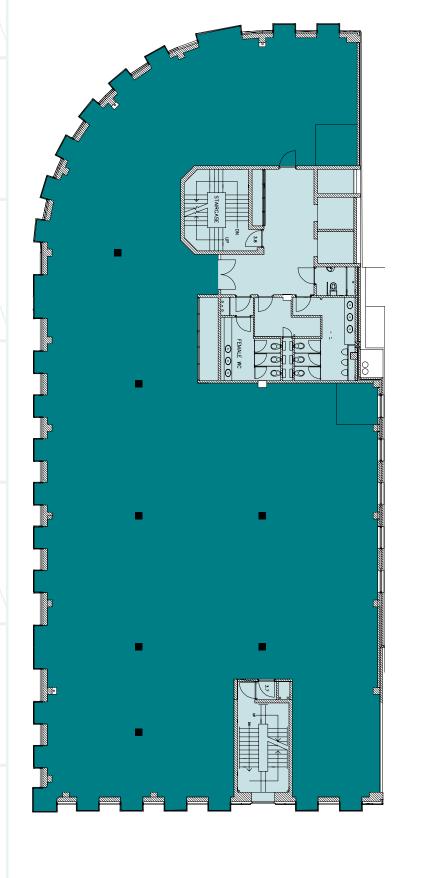

FTEEN COLMORE ROW

# 7,227 SQ FT PREMIUM OFFICES TO LET

fifteencolmorerow.co.uk

Refurbished Grade A office accommodation centrally located within the Colmore Business District.











Located in the heart of Birmingham city centre, opposite St Philip's Cathedral and adjacent to Snow Hill Station, Fifteen Colmore Row provides newly refurbished contemporary grade 'A' office accommodation.





# Newly refurbished Grade A accommodation

Specification details include:



Comfort cooling



Raised access floors



LED lighting



Refurbished shower and changing facilities



Concierge reception



Secure bicycle parking



Communal business lounge with kitchen facilities



Communal roof terrace



EPC rating: B

# Open plan floorplates

# **Typical Floor**

**7,227 sq ft** (671.4 sq m)





# Space plan

# Indicative space plan

**7,227 sq ft** (671.4 sq m)













# Birmingham and beyond

The building is in the heart of Birmingham's Colmore Business District which offers an impressive array of retail, leisure and entertainment venues.



#### Bars & Restaurants

- 1. The Alchemist
- 2. Gusto Italian
- 3. Isaac's
- 4. The Colmore
- 5. Tattu
- 6. Primitivo
- 7. The Ivy
- 8. San Carlo
- 9. Vagabond

#### Cafés & Lunch

- 10. 200 Degrees
- 11. Costa
- 12. Pret A Manger
- 13. morridge oats + coffee

#### **Hotels**

- 14. The Grand Hotel
- 15. Hotel du Vin

#### **Gyms**

- 16. MK Health Club
- 17. Blaze Studio





#### Connectivity

15 Colmore Row is located in close proximity to the train stations at Snow Hill and New Street which provide regular services to local, re