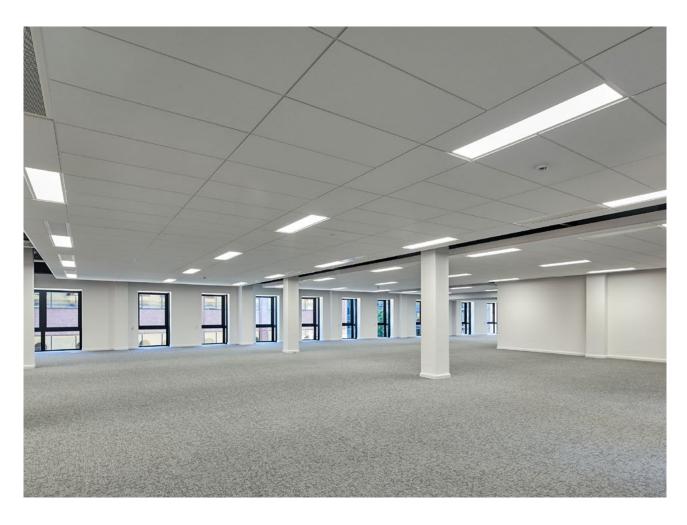

# FIFTEEN COLMORE ROW

# 7,227 SQ FT PREMIUM OFFICES TO LET

fifteencolmorerow.co.uk

Refurbished Grade A office accommodation centrally located within the Colmore Business District.











Located in the heart of Birmingham city centre, opposite St Philip's Cathedral and adjacent to Snow Hill Station, Fifteen Colmore Row provides newly refurbished contemporary grade 'A' office accommodation.





# Newly refurbished Grade A accommodation

Specification details include:



Comfort cooling



Raised access floors



LED lighting



Refurbished shower and changing facilities



Concierge reception



Secure bicycle parking



Communal business lounge with kitchen facilities



Communal roof terrace



EPC rating: B

# Open plan floorplates

# **Typical Floor**

**7,227 sq ft** (671.4 sq m)





# Space plan

# Indicative space plan

**7,227 sq ft** (671.4 sq m)













# Birmingham and beyond

The building is in the heart of Birmingham's Colmore Business District which offers an impressive array of retail, leisure and entertainment venues.



#### Bars & Restaurants

- 1. The Alchemist
- 2. Gusto Italian
- 3. Isaac's
- 4. The Colmore
- 5. Tattu
- 6. Primitivo
- 7. The Ivy
- 8