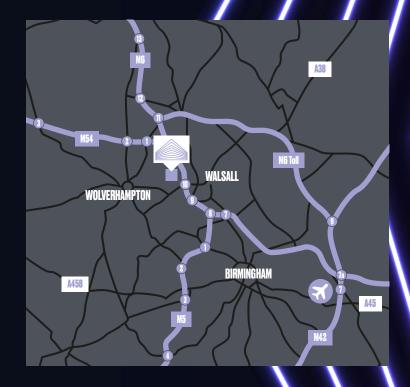

## A PRIME LOCATION WITH EXCELLENT TRAVEL CONNECTIONS

SHORTHEATH Bentley Lane BENTLEY WILLENHALL To Wolverhampton

**Electrium Point is accessed off Ashmore** Lake Way. Junction 10 of the M6 is accessed via the A462 and the B4464 with the drive time being approximately 8 minutes. Willenhall is excellently situated to offer good access to the motorway network and the Black Country.

WHAT THREE WORDS canny.ranked.fruit

M6, Junction 10 2 miles

Birmingham **City Centre** 14 miles

Birmingham Airport 24 miles

0121 233 2330 **KWB** kwboffice.com

Kenny Allan M. 07785 245 203 E. kallan@kwboffice.com

Wolverhampton **City Centre** 

M6 Toll Road

6.5 miles

Source: AA Route Finder

James Bird M. 07894 930 592 E. james.bird@bulleys.co.uk

Lewis Giles M. 07779 994 141 E. lewis.giles@bulleys.co.uk