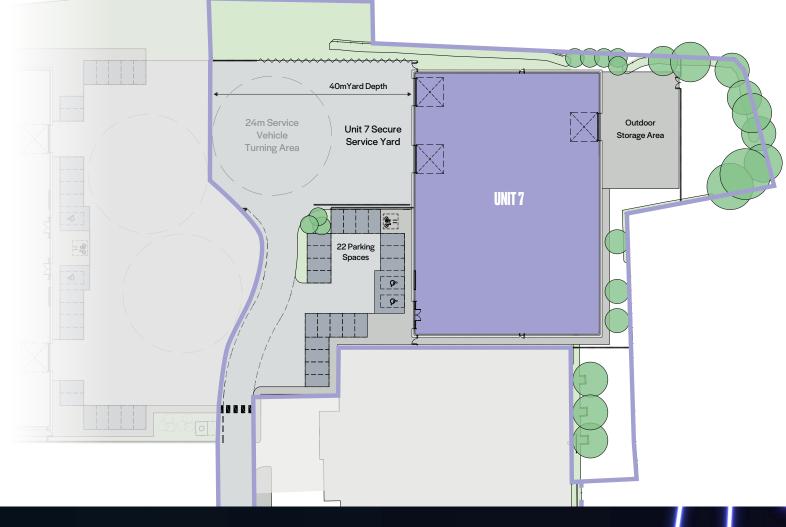

# ELECTRIUM POINT

Willenhall WV12 4LF

20,500 SQ FT NEW ENERGY EFFICIENT WAREHOUSE UNIT IN AN ESTABLISHED INDUSTRIAL LOCATION AVAILABLE NOW

8m eaves height

**EPC A rating** 

Unit 7 benefits from a large enclosed service yard

22 parking spaces

EV charging points

Yard depth: 40m

50kN/m² floor loading

Office fit-out available

### Approximate gross internal area:

| UNIT | SQ M  | SQFT   |
|------|-------|--------|
| 7    | 1,904 | 20,500 |