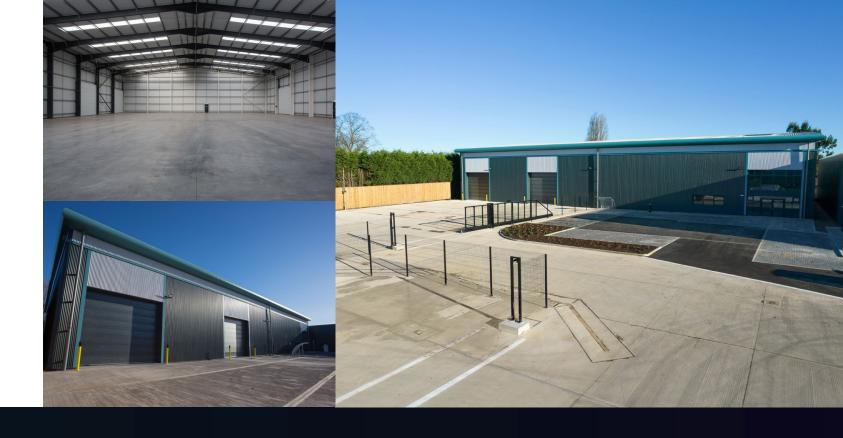

# ELECTRIUM POINT

Willenhall WV12 4LF

20,500 SQ FT NEW ENERGY EFFICIENT WAREHOUSE UNIT IN AN ESTABLISHED INDUSTRIAL LOCATION AVAILABLE NOW

8m eaves height

**EPC A rating** 

Unit 7 benefits from a large enclosed service yard

22 parking spaces

EV charging points

Yard depth: 40m

50kN/m² floor loading

Office fit-out available