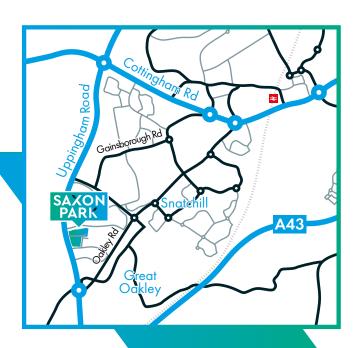

# AN ESTABLISHED INDUSTRIAL LOCATION WITH EXCELLENT CONNECTIONS

Saxon Park in situated on the Oakley Hay Industrial Estate, positioned approximately 4 miles south west of Corby Town centre and just 5 miles north of Kettering. The location benefits from excellent road accessibility via the A6003 (Dual Carriageway), which leads to the A14, providing links to the M1/M6 and A1/M11.

Corby train station is positioned on the Midland main line with a journey time to London (St. Pancras) of approximately 70 minutes.

Sat Nav: NN18 9ET

What three words: intent.sketching.started

 A43
 3 Mins
 2 Miles