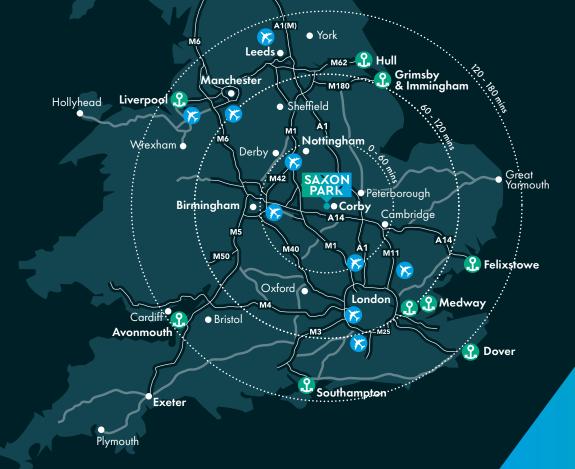

Corby train station is positioned on the Midland main line with a journey time to London (St. Pancras) of approximately 70 minutes.

Sat Nav: NN18 9ET

What three words: intent.sketching.started

 A43
 3 Mins
 2 Miles

 A14
 8 Mins
 5 Miles

 M1(J19)/M6
 27 Mins
 24 Miles

 A1
 30 Mins
 19 Miles

 Leicester
 46 Mins
 25 Miles

 Birmingham
 65 Mins
 57 Miles

Birmingham Airport59 Mins50 MileEast Midlands58 Mins56 MileLondon Luton Airport71 Mins58 MileLondon Stansted Airport79 Mins76 Mile

London St Pancras 70 Mins
Leicester 45 Mins
Nottingham 65 Mins

盘

London Gateway122 Mins110 MilesPort of Felixstowe128 Mins117 MilesImmingham Docks139 Mins110 Miles

Source: Google Map