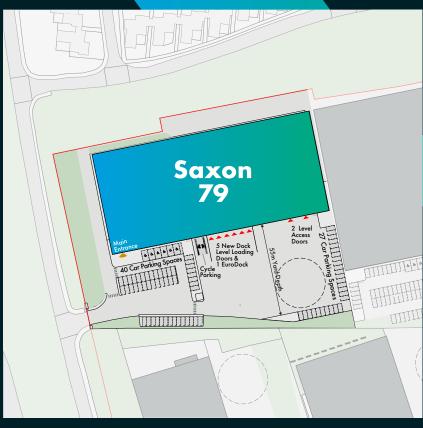

#### **Planning Use**

Use Class B2 (General Industrial) & B8 (Storage or Distribution)

Download Plan

Indicative layout plan

# High quality specification

50kN/m² Floor Loading

12.5M Clear Height

24/7 Operation

5 Dock Level Loading Doors & 1 EuroDock

First Floor Offices

67 Car Parking Spaces (Plus Cycle Parking)

2 Level Access Doors

600 KVA Power Supply with Potential to Increase

4 Electric Vehicle Charging Spaces

10% Roof Lights

55m Yard Depth

Target EPC Rating A+

**PV** Installation

Secure Yard with Sliding Access Gate

**Fibre Connection** 