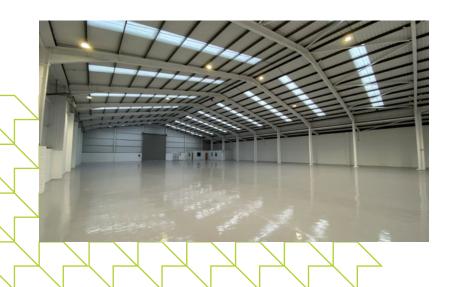

The unit is of steel truss framed construction with brick/blockwork elevations with metal profile sheet cladding above. The unit has been re-roofed incorporating translucent roof lights. The unit has a height to eaves of 7.12m and is accessed via new roller shutter door and pedestrian access doors at the front and rear of the unit. Internally the units benefit from a single storey office block which provides offices, toilets and kitchenette facilities. Within the unit there is a 2 ton and 5 ton crane.

## **Specification**

2 tonne & 5 tonne crane

CCTV and 24/7 manned security

7.12m to eaves approx.

**Refurbished unit** 

**Flexible Terms** 

Weighbridge on Site