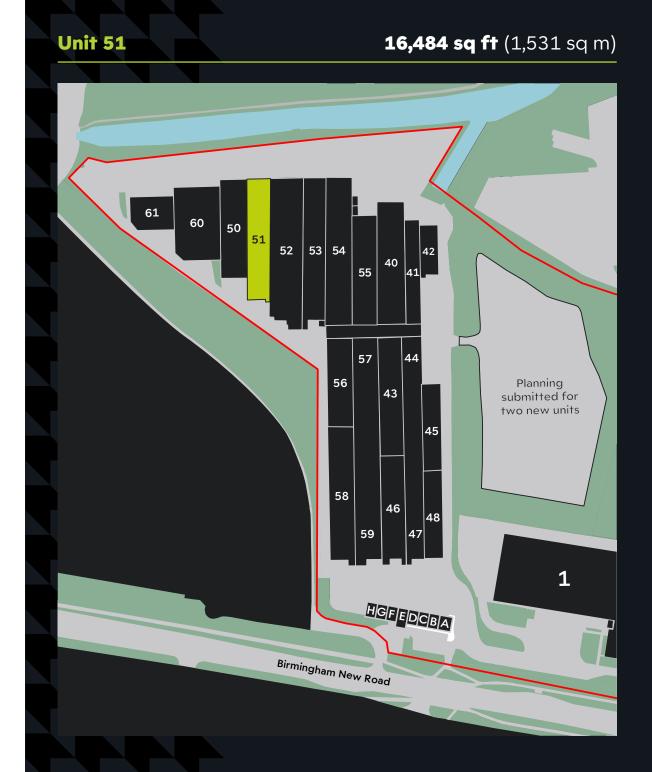

# Unit 51

TO LET

Fully Refurbished Industrial Warehouse with Offices

16,484 sq ft (1,531 sq m)

## 16,484 sq ft (1,531 sq m) of industrial/warehouse space in an established location

|           | Sq Ft  | Sq M  |
|-----------|--------|-------|
| Warehouse | 16,484 | 1,531 |
| Total     | 16,484 | 1,531 |