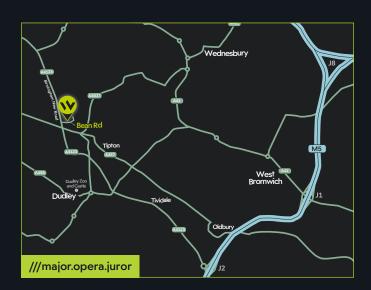

## **Energy Performance Certificate**

EPC Rating - B.

Wellington Industrial Estate is conveniently located off the A4123 Birmingham New Road within 5 miles of Junction 2 M5. **Wolverhampton and Birmingham city centres** are within five and 10 miles respectively.