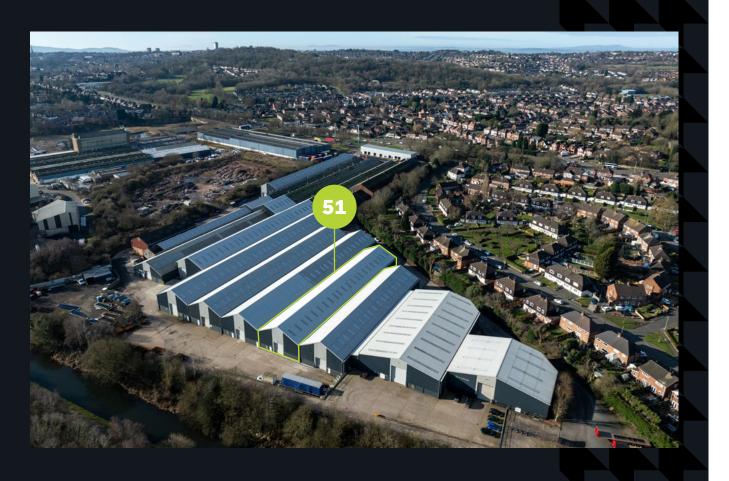

## **Energy Performance Certificate**

EPC Rating - B.

Wellington Industrial Estate is conveniently located off the A4123 Birmingham New Road within 5 miles of Junction 2 M5. **Wolverhampton and Birmingham city centres** are within five and 10 miles respectively.