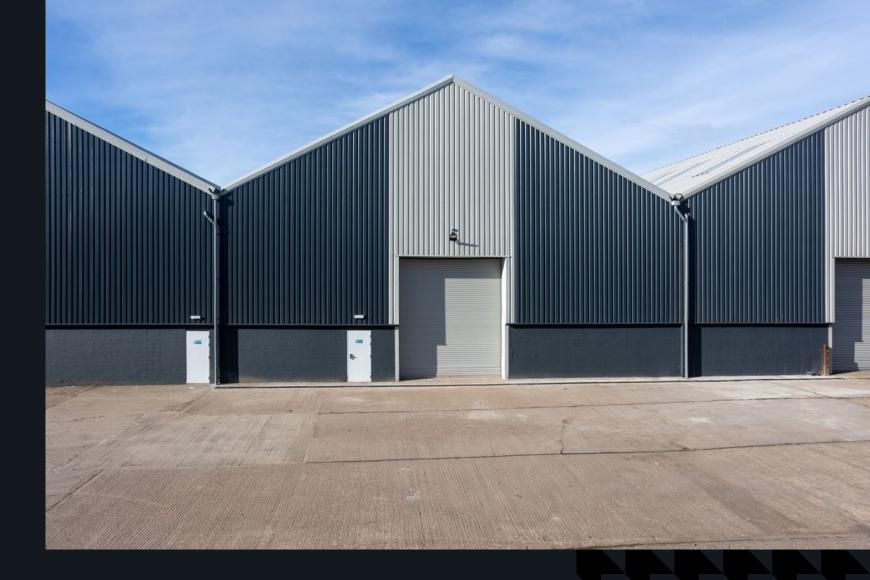

The unit is of steel truss framed construction with brick/blockwork elevations with metal profile sheet cladding above. The unit has been re-roofed incorporating translucent roof lights. The unit has a height to eaves of 7.12m and is accessed via new roller shutter door and pedestrian access doors at the front and rear of the unit. Internally the units benefit from a single storey office block which provides offices, toilets and kitchenette facilities. Within the unit there is a 2 ton and 5 ton crane.

## **Specification**

2 tonne & 5 tonne crane

CCTV and 24/7 manned security

7.12m to eaves approx.

**Refurbished unit** 

**Flexible Terms** 

Weighbridge on Site