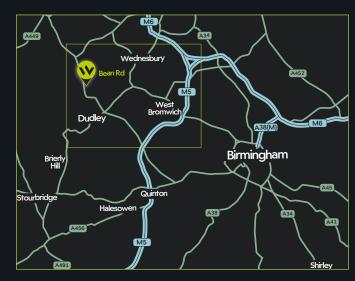

## **Energy Performance Certificate**

EPC Rating - B.

Wellington Industrial Estate is conveniently located off the A4123 Birmingham New Road within 5 miles of Junction 2 M5. **Wolverhampton and Birmingham city centres** are within five and 10 miles respectively.

M5/J2

M6/J10 A41

**14 mins 18 mins** 

M54/J1 30 mins M40/J3A 45 mins

For further information or to arrange a viewing please contact the sole joint agents.